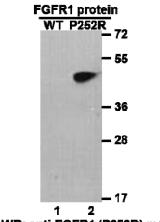

## Western blot:

WB: anti-FGFR1 (P252R) mAb

Western blot analysis of recombinant FGFR1 (P252R) and wildtype proteins. Purified His-tagged FGFR1 (P252R) protein (22-376aa, 45KD, lane 2) and corresponding wildtype protein (lane 1) were blotted with anti-FGFR1 (P252R) monoclonal antibody (Cat. #26249).