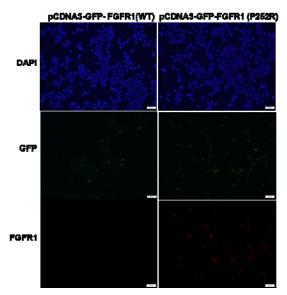

## Immunofluorescence:

Immunofluorescence of cells expressing FGFR1 proteins with anti-FGFR1 (P252R) antibody. HEK293T cells were transfected with pCDNA3-GFP-FGFR1 (WT) plasmid (left column) or pCDNA3-GFP-FGFR1 (P252R) plasmid (right column), then fixed and stained with anti-FGFR1 (P252R) monoclonal antibody (Cat. #26249).